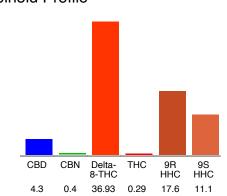

#### Cannabinoid Profile

### Cannabinoid Profile by HPLC

0.29% Calculated THC Yield

4.30% Calculated CBD Yield

70.62%

**Total Cannabinoids** 

| Cannabinoid               | % wt  | mg/g  |
|---------------------------|-------|-------|
| CBD                       | 4.3   | 43.0  |
| CBN                       | 0.4   | 4.0   |
| Delta-8-THC               | 36.93 | 369.3 |
| THC                       | 0.29  | 2.9   |
| 9R HHC                    | 17.6  | 176.0 |
| 9S HHC                    | 11.1  | 111.0 |
| <b>Total Cannabinoids</b> | 70.62 | 706.2 |
| Calculated THC Yield      | 0.29  | 2.90  |
| Calculated CBD Yield      | 4.30  | 43.00 |